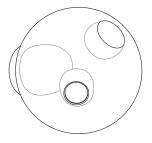

## DESCRIPTION

The 's' designation in this variation on the 28 refers to it being surface mounted, with power supplies mounted remotely. This surface light has a 75mm (3") mounting plate designed for installation on walls

28 is an exploration of specificity in manufacturing. Instead of designing form itself, here the intent was to design a system of making that yields form. Individual 28 pendants result from a complex glass blowing technique whereby air pressure is intermittently introduced into and then removed from a glass matrix which is intermittently heated and then rapidly cooled. The result is a distorted spherical shape with a composed collection of imploded inner shapes, one of which acts as a shade for the light source.

Standard 28s are made with clear glass exterior spheres and milk white interior lamp holder cavities. 28s are possible with infinite versatility in colour compositions, sizes and shapes.

±165 (6.5")

75 (3")

PENDANTS: one

MOUNTING: brass mounting plate 75mm (3") in diameter

LAMPING: 1.5w LED

INSTALLATION: threaded on - wall or ceiling mount

MATERIALS: blown glass, electrical components, brass mounting