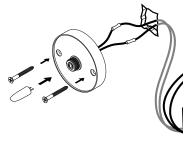

Drill a maximum 19mm (0.75") diameter

Join power supply wiring to mounting base wiring using #16 butt splices, provided (stagger the splices).

Tuck wiring into wall opening and affix the mounting base with fasteners provided.

Stagger the provided connectors so that they can be passed through the hole.