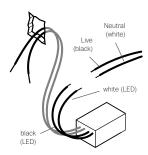

US Patent # D687,740 EU Patent # 001695834-001 to 004

Made in Vancouver. Canada

Berlin Vancouver

sales@bocci.com europe@bocci.com www.bocci.com www.bocci.com

approx 1kg (2lb)

SURFACE LIGHT

1

Mount power supply remotely and route output wiring from power supply to surface mounted light location.

Connect the black wire to live wire and white wire to neutral wire.

Note: Standard junction boxes are not compatible with the canopy. The surface mounted light base mounts directly to the wall. Power supplies must be remote mounted in a close by, accessible and hidden location for ease of long term maintenance. Installation to be done by certified personnel to ensure code compliance.