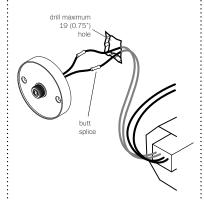

Drill a maximum 19mm (0.75") diameter

Join power supply wiring to mounting base wiring using #16 butt splices, provided (stagger the splices).

Tuck wiring into wall opening and affix the mounting base with fasteners provided.