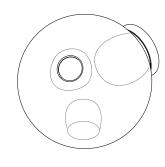

±165 (6.5")

75 (3")

PENDANTS: one

MOUNTING: brass mounting plate 75mm (3") in diameter

LAMPING: 1.5w LED

INSTALLATION: threaded on - wall or ceiling mount

MATERIALS: blown glass, electrical components, brass mounting

WEIGHT: approximately 1kg (2lb)

POWER remote mounted. Power supplies included

## DESCRIPTION

The 's' designation in this variation on the 28 refers to it being surface mounted, with power supplies mounted remotely. This surface light has a 75mm (3") mounting plate designed for installation on walls

28 is an exploration of specificity in manufacturing. Instead of designing form itself, here the intent was to design a system of making that yields form. Individual 28 pendants result from a complex glass blowing technique whereby air pressure is intermittently introduced into and then removed from a glass matrix which is intermittently heated and then rapidly cooled. The result is a distorted spherical shape with a composed collection of imploded inner shapes, one of which acts as a shade for the light source.

Standard 28s are made with clear glass exterior spheres and milk white interior lamp holder cavities. 28s are possible with infinite versatility in colour compositions, sizes and shapes.