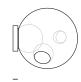

US Patent # D687,740 EU Patent # 001695834-001 to 004

Made in Vancouver. Canada

Berlin Vancouver

sales@bocci.com europe@bocci.com www.bocci.com www.bocci.com

approx 1kg (2lb)

SURFACE LIGHT

1

Mount power supply remotely and route output wiring from power supply to surface mounted light location.

Connect the black wire to live wire and white wire to neutral wire.

Note: Standard junction boxes are not compatible with the canopy. The surface mounted light base mounts directly to the wall. Power supplies must be remote mounted in a close by, accessible and hidden location for ease of long term maintenance. Installation to be done by certified personnel to ensure code compliance.

Drill a maximum 19mm (0.75") diameter

Join power supply wiring to mounting base wiring using #16 butt splices, provided (stagger the splices).

Tuck wiring into wall opening and affix the mounting base with fasteners provided.