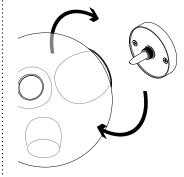

# Turn power to fixture on.

Insert provided lamp into socket. Check that each lamp is working properly as you go along by keeping the power on.

Gently thread glass sconce onto mounting base. Do not tighten past the point of